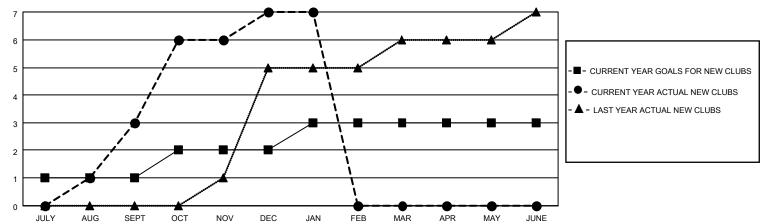

## MONTHLY MEMBERSHIP PROGRESS REPORT

LOCATION INDIA District 320 A Results as of: 1/31/2022

| Clubs RESULTS FOR 2021-2022 |   |   |   | Members RESULTS FOR 2021-2022 |    |     |     |
|-----------------------------|---|---|---|-------------------------------|----|-----|-----|
|                             |   |   |   |                               |    |     |     |
| JULY/AUG/SEPT               | 1 | 3 | 1 | JULY/AUG/SEPT                 | 20 | 259 | 24  |
| OCT/NOV/DEC                 | 1 | 4 | 4 | OCT/NOV/DEC                   | 25 | 292 | 137 |
| JAN/FEB/MAR                 | 1 | 0 | 0 | JAN/FEB/MAR                   | 15 | 24  | 6   |
| APR/MAY/JUNE                | 0 | 0 | 0 | APR/MAY/JUNE                  | 10 | 0   | 0   |

## GOALS AND ACTUAL NEW CLUBS CUMULATIVE



## GOALS AND ACTUAL MEMBERS CUMULATIVE



| DROPPED CLUBS: 5 |     | 49 CLUBS OF 79 ADDED 1 OR<br>MORE NEW MEMBERS | GENDER DISTRIBUTION                 |                                |  |
|------------------|-----|-----------------------------------------------|-------------------------------------|--------------------------------|--|
|                  |     | WORE NEW WEINDERS                             | MALE<br>FEMALE                      | 2,131 (72.73%)<br>799 (27.27%) |  |
| DROPPED MEMBERS  |     |                                               | NON BINARY PREFER NOT TO ANSWER     | 0 (0.00%)                      |  |
| DECEASED         | 8   |                                               | TREFERENCE TO ANOWER                | 0 (0.0070)                     |  |
| CLUB CANC