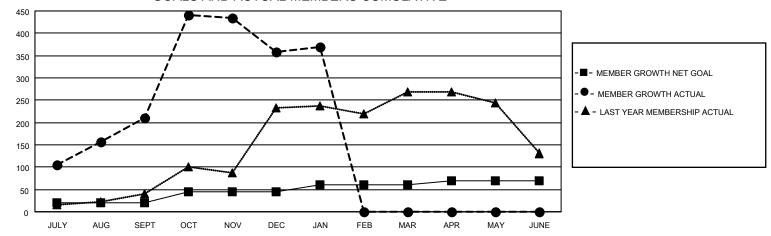

## GOALS AND ACTUAL MEMBERS CUMULATIVE

| DROPPED CLUBS: 5 |     | 49 CLUBS OF 79 ADDED 1 OR<br>MORE NEW MEMBERS | GENDER DISTRIBUTION                 |                                |  |
|------------------|-----|-----------------------------------------------|-------------------------------------|--------------------------------|--|
|                  |     | WORE NEW WEINDERS                             | MALE<br>FEMALE                      | 2,131 (72.73%)<br>799 (27.27%) |  |
| DROPPED MEMBERS  |     |                                               | NON BINARY PREFER NOT TO ANSWER     | 0 (0.00%)                      |  |
| DECEASED         | 8   |                                               | TREFERENCE TO ANOWER                | 0 (0.0070)                     |  |
| CLUB CANCELLED   | 60  | CLICK HERE FOR CUMULATIVE                     | TOTAL FAMILY UNIT MEMBERS           | 1,394                          |  |
| OTHER            | 99  | MEMBERSHIP DATA                               |                                     |                                |  |
| TOTAL            | 167 |                                               | FAMILY MEMBERS PAYING HALF DUES 759 |                                |  |
|                  |     |                                               |                                     |                                |  |